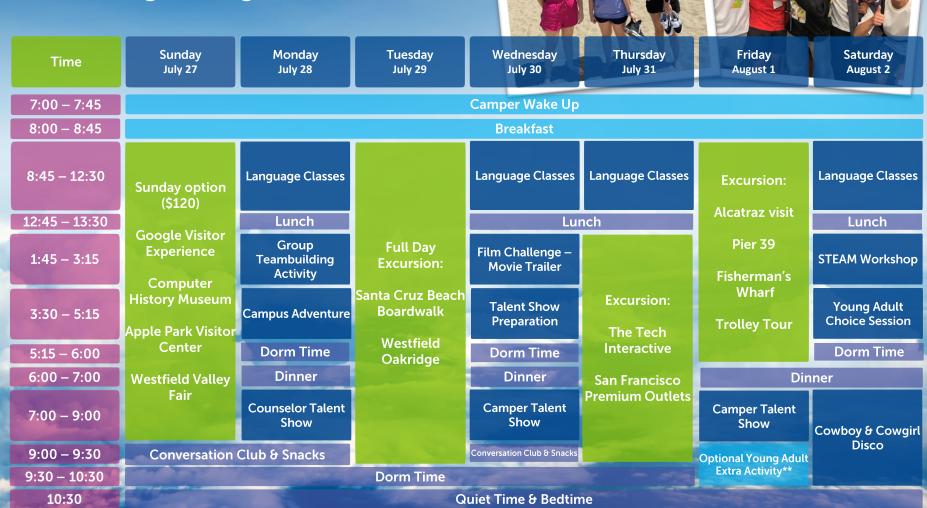

## SAN FRANCISCO (USF) CAMP 2025

Senior Program (Age 15-17) | Week 5

<sup>\*</sup>All excursions and activities are subject to change due to weather and availability

<sup>\*\*</sup>Young Adult Extra Activity might have extra costs.